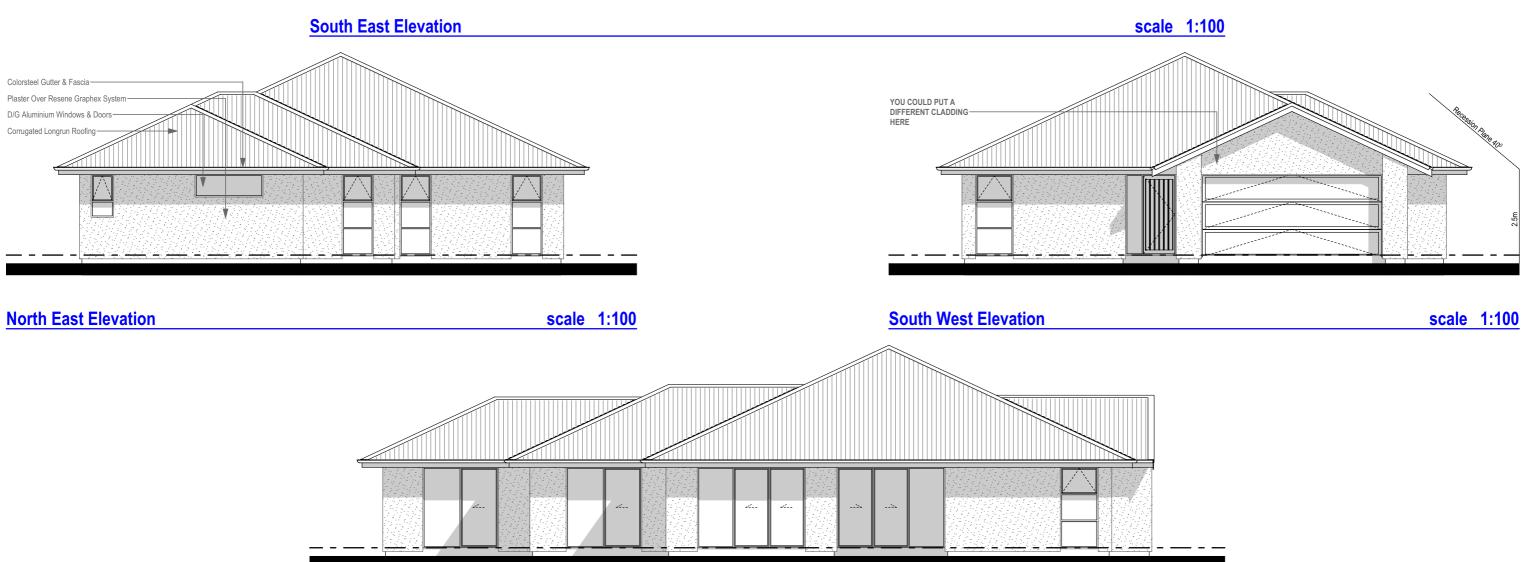

| DRAWING TITLE: |           |  |
|----------------|-----------|--|
| E              | LEVATIONS |  |
|                |           |  |

scale 1:100