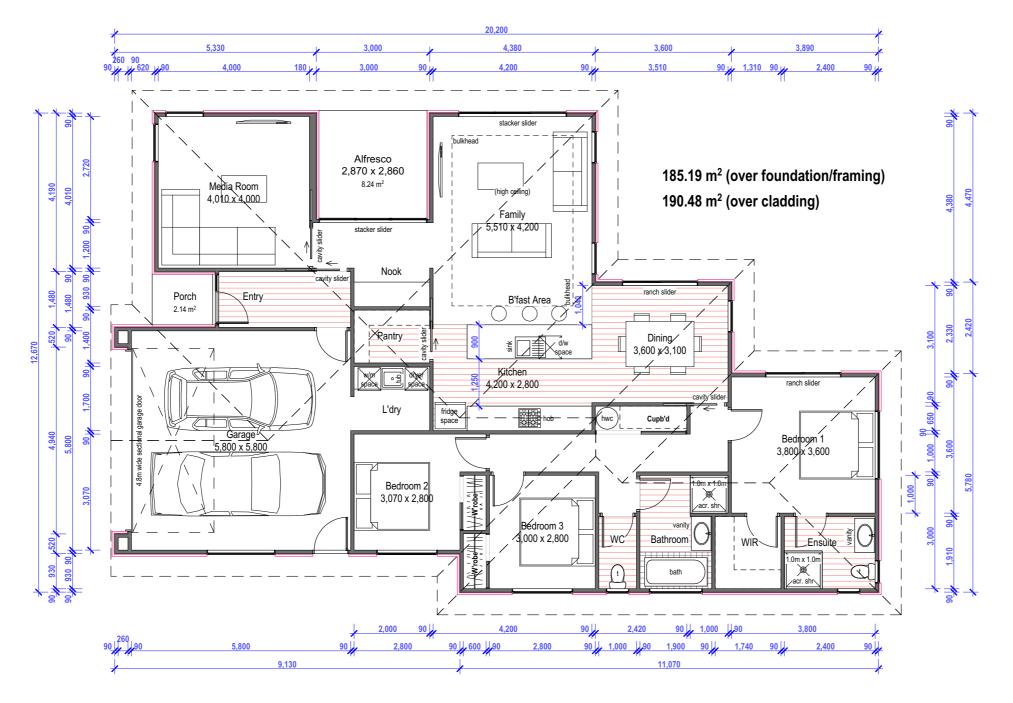

Floor Plan scale 1: 100

| DRAWING TITLE: |   |
|----------------|---|
| FLOOR PLAN     | N |
|                |   |

| GENERAL FLOOR PLAN NOTES                                                                                                                                                                                                                                                                                                                        |                                                                                                                                                                                               |  |
|-------------------------------------------------------------------------------------------------------------------------------------------------------------------------------------------------------------------------------------------------------------------------------------------------------------------------------------------------|-----------------------------------------------------------------------------------------------------------------------------------------------------------------------------------------------|--|
| and on Escape routes                                                                                                                                                                                                                                                                                                                            | tted within 3.0m of sleeping areas<br>, as indicated on the drawings.<br>) HAVE HUSH & TEST FACILITIES                                                                                        |  |
| not shown.<br>Air Seals to have PEF<br>All windows and doors<br>shown otherwise<br>FOUNDATION:<br>Standard foundations<br>subject to final soil rep<br>WALL FRAMING:<br>Designed to high wind<br>Stud Height:<br>Exterior Walls: 90x44<br>Interior Loadbearing V<br>mm ctrs max.<br>Dwangs Ext: 90x45 @<br>Non loadbearing wall<br>mm ctrs max. | xort.<br>1 zone<br>2420 mm<br>5mm studs @ 600 mm ctrs max.<br>Valls: 90x45mm studs @ 600                                                                                                      |  |
| manufacturer and sha<br>Refer to the truss desi<br>BUILDING WRAP:                                                                                                                                                                                                                                                                               | e confirmed by the precut<br>Il comply with NZS 3604: 2011.                                                                                                                                   |  |
| INTERNAL DOORS:<br>Internal Height: 1980n<br>INSULATION:<br>External Walls:<br>Ceiling:<br>Walls:<br>Ceiling:<br>Bathroom:<br>Correr Finish:                                                                                                                                                                                                    | R2.6 wall batts.<br>R3.6 ceiling batts.<br>LININGS<br>Standard 10mm GIB<br>(unless required for bracing)<br>Standard 13mm GIB<br>13mm GIB Aqualine (bathrooms)<br>10mm GIB Aqualine<br>Square |  |
| INTERIOR AND EXTI<br>Joinery:<br>Interior:<br>WATER HEATING<br>Electric Hot water syst<br>KITCHEN COOKTOP<br>Electric.                                                                                                                                                                                                                          | Double Glazed Vantage<br>Standard Aluminium Joinery<br>Shelf and rail to wardrobes<br>lem.                                                                                                    |  |

BEFORE CONSTRUCTION BEGINS, BUILDER MUST CHECK ALL DIMENSIONS ARE CORRECT AND ALL CONSTRUCTION WORK COMPLIES WITH THE NEW ZEALAND BUILDING CODE, LOCAL BODY BYLAWS AND RELEVANT NEW ZEALAND STANDARDS

North West Elevation